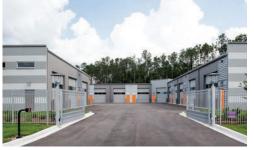

## WheelHouse

LOCATION Vedra Beach, FL

SIZE 31,455 (Building A) 15,700 (Building B)

WALL SYSTEM Insulated Metal Panel

**ROOF SYSTEM** Standing Seam 360

**BUILDING END-USE** Automotive Storage WheelHouse is a dynamic community built around storing and enjoying automotive, boating and recreational vehicle assets. From exotic and luxury cars, classic muscle cars, luxury coaches, motor yacht/cruisers, and everything in between, this facility is functional, secure and first class. Featuring customizable storage units, the community center environment provides owners the opportunity to gather with friends, family and fellow owners in their garages, as well as the fullyequipped, exclusive owners' club room.

This unique project was designed to make a custom metal building look less like a metal building, and more architecturally appealing by alternating panel directions, making custom color selections and, for security, utilizing CMU for the rear walls. The PEMB and CMU on this project has gained the attention of the Florida First Coast Associated Builders & Contractors (ABC) and the project has been selected as top in its category for its unique use.