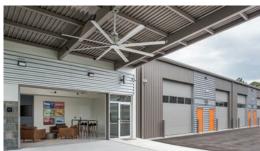

## WheelHouse

LOCATION Vedra Beach, FL

SIZE 31,455 (Building A) 15,700 (Building B)

WALL SYSTEM Insulated Metal Panel

**ROOF SYSTEM** Standing Seam 360

**BUILDING END-USE** Automotive Storage WheelHouse is a dynamic community built around storing and enjoying automotive, boating and recreational vehicle assets. From exotic and luxury cars, classic muscle cars, luxury coaches, motor yacht/cruisers, and everything in between, this facility is functional, secure and first class. Featuring customizable storage units, the community center environment provides owners the opportunity to gather with friends, family and fellow owners in their garages, as well as the fullyequipped, exclusive owners' club room.

This unique project was designed to make a custom metal building look less like a metal building, and more architecturally appealing by alternating panel directions, making custom color selections and, for security, utilizing CMU for the rear walls. The PEMB and CMU on this project has gained the attention of the Florida First Coast Associated Builders & Contractors (ABC) and the project has been selected as top in its category for its unique use.