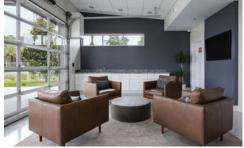

## WheelHouse

LOCATION Vedra Beach, FL

SIZE 31,455 (Building A) 15,700 (Building B)

WALL SYSTEM Insulated Metal Panel

**ROOF SYSTEM** Standing Seam 360

**BUILDING END-USE** Automotive Storage WheelHouse is a dynamic community built around storing and enjoying automotive, boating and recreational vehicle assets. From exotic and luxury cars, classic muscle cars, luxury coaches, motor yacht/cruisers, and everything in between, this facility is functional, secure and first class. Featuring customizable storage units, the community center environment provides owners the opportunity to gather with friends, family and fellow owners in their garages, as well as the fullyequipped, exclusive owners' club room.