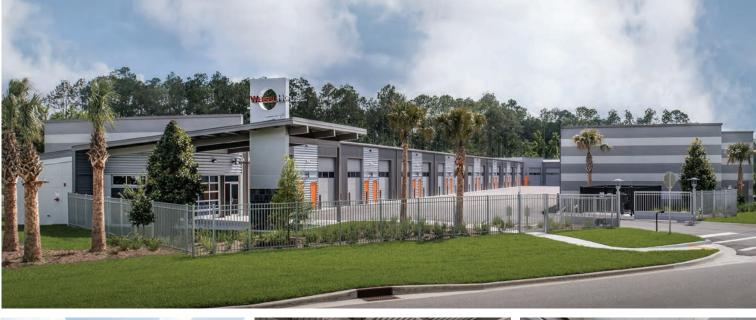

## WheelHouse

LOCATION Vedra Beach, FL

SIZE 31,455 (Building A) 15,700 (Building B)

WALL SYSTEM Insulated Metal Panel

**ROOF SYSTEM** Standing Seam 360

**BUILDING END-USE** Automotive Storage WheelHouse is a dynamic community built around storing and enjoying automotive, boating and recreational vehicle assets. From exotic and luxury cars, classic muscle cars, luxury coaches, motor yacht/cruisers, and everything in between, this facility is functional, secure and first class. Featuring customizable storage units, the community center environment provides owners the opportunity to gather with friends, family and fellow owners in their garages, as well as the fullyequipped, exclusive owners' club room.

This unique project was designed to make a custom metal building look less like a metal building, and more architecturally appealing by alternating panel directions, making custom color selections and, for security, utilizing CMU for the rear walls. The PEMB and CMU on this project has gained the attention of the Florida First Coast Associated Builders & Contractors (ABC) and the project has been selected as top in its category for its unique use.