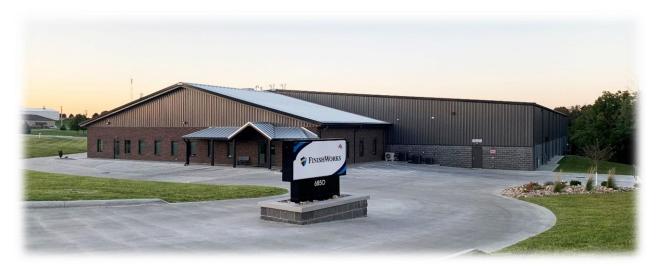

## **Builder: Ohio Dutch Construction Inc.**

FinishWorks is a leading manufacturer and distributor of industrial wood and metal coatings. As a recognized leader in supplying tailored coating solutions, combining trend-setting finish design with outstanding color consistency, they have ten locations and are continuously growing and expanding.

Kirby Authorized Builder, Ohio Dutch Construction of Berlin, Ohio, completed FinishWorks' new Winesburg/Millersburg Ohio facility. This structure features multiple pre-engineered metal buildings including space for office and retail, a main warehouse, a secondary warehouse, and an approximately 169' x 83' storage area, totaling 45,000 square feet.

An innovative solution for this project included a unique and custom design for an explosion control room and venting procedures. The interior consists of racking, testing labs, mixing rooms, and showrooms. The exterior features Kirby's SS360 Standing Seam roof system in galvalume and the KirbyWall wall panel system in charcoal.