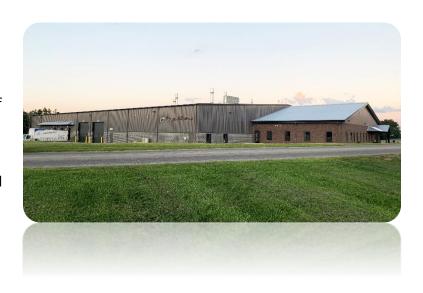

Kirby Authorized Builder, Ohio Dutch Construction of Berlin, Ohio, completed FinishWorks' new Winesburg/Millersburg Ohio facility. This structure features multiple pre-engineered metal buildings including space for office and retail, a main warehouse, a secondary warehouse, and an approximately 169' x 83' storage area, totaling 45,000 square feet.

An innovative solution for this project included a unique and custom design for an explosion control room and venting procedures. The interior consists of racking, testing labs, mixing rooms, and showrooms. The exterior features Kirby's SS360 Standing Seam roof system in galvalume and the KirbyWall wall panel system in charcoal.